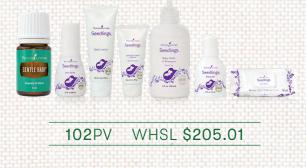

### JUST A FEW 100PV IDEAS

-cathe

FEATHER THE OWL KID'S DIFFUSER 24.75PV SGD \$84.00

> LEMON 15 ML 11.5PV SGD \$19.50

**PEPPERMINT 15 ML** 22PV SGD \$37.00

**PURIFICATION 15 ML** 27PV SGD \$45.50

THIEVES 15 ML 34.75PV SGD \$58.50

LAVENDER 5ML FREE

GENTLE BABY 5 ML 21.75PV SGD \$37.00

SEEDLINGS LINEN SPRAY 10PV SGD \$21.01

SEEDLINGS BABY LOTION 14PV SGD \$29.50

SEEDLINGS DIAPER RASH CREAM 16.75PV SGD \$35.00

> SEEDLINGS BABY WASH 18PV SGD \$37.50

SEEDLINGS BABY OIL 14.5PV SGD \$30.50

SEEDLINGS BABY WIPES 7PV SGD \$14.50

We take the stewardship of our planet seriously. Our industryleading Seed to Seal commitment brings you the purest essential oils and infused products Earth through conscientious sourcing, science and standards.