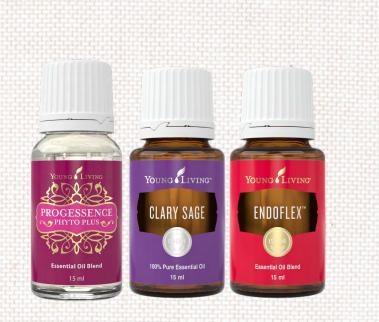

## JUST A FEW 100PV IDEAS

omen's Jalance

PROGESSENCE PHYTO-PLUS 15 ML 38.5PV SGD \$65.01

> CLARY SAGE 15 ML 48.75PV SGD \$82.01

ENDOFLEX 15 ML 28.25PV SGD \$48.00