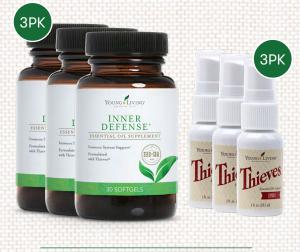

10.25PV SGD \$17.50

INNER DEFENSE 3 PK 74.5PV SGD \$125.00 THIEVES SPRAY 3 PK

25.75PV SGD \$44.00

100.25PV WHSL \$169.00

In Good Shape

SLIQUE SHAKE TWIN PACK 74.26PV SGD \$154.81

SLIQUE TEA CINNAMON OOLONG CACAO 20.25PV SGD \$34.50