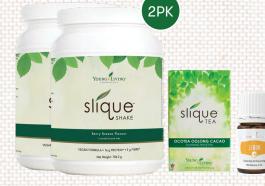

10.25PV SGD \$17.50

INNER DEFENSE 3 PK 74.5PV SGD \$125.00 THIEVES SPRAY 3 PK

25.75PV SGD \$44.00

100.25PV WHSL \$169.00

In Good Shape

SLIQUE SHAKE TWIN PACK 74.26PV SGD \$154.81

SLIQUE TEA CINNAMON OOLONG CACAO 20.25PV SGD \$34.50

> LEMON PLUS 5 ML 6.25PV SGD \$10.50

100.76PV WHSL \$199.80

Pricing and PV are in Singapore dollars, correct at time of printing and may be subject to change.