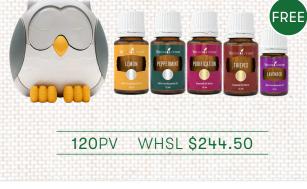

### JUST A FEW 100PV IDEAS

-cathe

FEATHER THE OWL KID'S DIFFUSER 24.75PV SGD \$84.00

> LEMON 15 ML 11.5PV SGD \$19.50

**PEPPERMINT 15 ML** 22PV SGD \$37.00

**PURIFICATION 15 ML** 27PV SGD \$45.50

THIEVES 15 ML 34.75PV SGD \$58.50